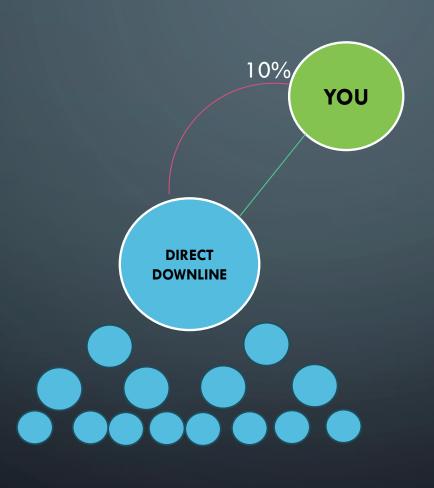

5 Soap Package B: 5000 Loadfund
- 750 Vtoken Daily rewards for 200 days (150,000)

## DAILY VTOKEN REWARD

AC



## UNLIMITED DIRECT REFERRAL BONUS



## DOUBLE TIME BONUS

Double your direct referral bonus for 7 days upon registration.



## TEAM SALES BONUS

• EVERY ONE FRANCHISE SOLD ON BOTH TEAMS, EARN ADDITIONAL

Paylite 500
Basic 1000
Standard 2,000
Premium10,000



Left Right 10 10 20 20 50 50 100 100 200 200 500 500 700 700

### SAFETY NET

**MAX PAIR:** 

Paylite: (10pairs AM & 10 pairs PM)

Basic: (15pairs AM & 15 pairs PM)

Standard: (20 pairs AM & 20 pairs PM)

**Premium :** (25 pairs AM & 25 pairs PM)

500.00

5,000.00

10,000.00

25,000.00

50,000.00

100,000.00

250,000.00

350,000.00

P745,500

## ROYALTY REWARDS

EARN 10% OF THE SALES MATCH BONUS OF YOUR DIRECT DOWNLINE



## ENTRY UNILEVEL

## EARN LOADFUND PER ENTRY UP TO 10<sup>th</sup> OF YOUR ORGANIZATION

| LEVEL                  | PAYLITE/BASIC/STANDARD/PREMIUM |
|------------------------|--------------------------------|
| 1 <sup>st</sup> Level  | 10/20/40/200                   |
| 2 <sup>nd</sup> Level  | 10/20/40/200                   |
| 3 <sup>rd</sup> Level  | 10/20/40/200                   |
| 4 <sup>th</sup> Level  | 10/20/40/200                   |
| 5 <sup>th</sup> Level  | 10/20/40/200                   |
| 6 <sup>th</sup> Level  | 10/20/40/200                   |
| 7 <sup>th</sup> Level  | 10/20/40/200                   |
| 8 <sup>th</sup> Level  | 10/20/40/200                   |
| 9 <sup>th</sup> Level  | 10/20/40/200                   |
| 10 <sup>th</sup> Level | 10/20/40/200