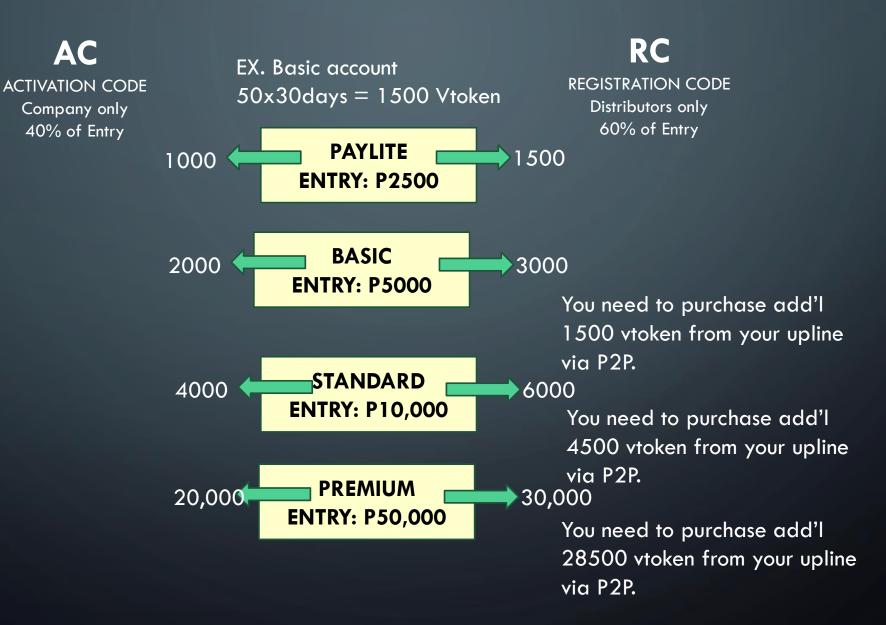

### **PAYLITE**

### 2500

- 50 retailer activation credits
   (50 x P300 = P15,000)
- 1% rebate on load supply
- Tarpaulin
- 25 Vtoken Daily rewards for 300 days (7,500)

### **BASIC**

### 5000

- 50 retailer activation credits
   (50 x P300 = P15,000)
- 1% rebate on load supply
- Tarpaulin
- Add-on productsPackage A:
- 1 Bottle of Glutathione
- 1 Coffee or Soap Package B: 500 Loadfund
- 50 Vtoken Daily rewards for 300 days (15,000)

### **STANDARD**

### 10,000

- 100 retailer activation credits (100 x P300 = P30,000)
- 1% rebate on load supply
- Tarpaulin
- Add-on productsPackage A:
- 1 Bottle of Glutathione
- 2 Coffee and 2 Soap Package B: 1000 Loadfund
- 100 Vtoken Daily rewards for 300 days (30,000)

### **PREMIUM**

### 50,000

- 500 retailer activation credits  $(500 \times P300 = P150,000)$
- 1% rebate on load supply
  - Tarpaulin
- Add-on productsPackage A:
- 5 Bottle of Glutathione
- 5 Coffee and 5 Soap Package B: 5000 Loadfund
- 750 Vtoken Daily rewards for 200 days (150,000)

## DAILY VTOKEN REWARD

AC