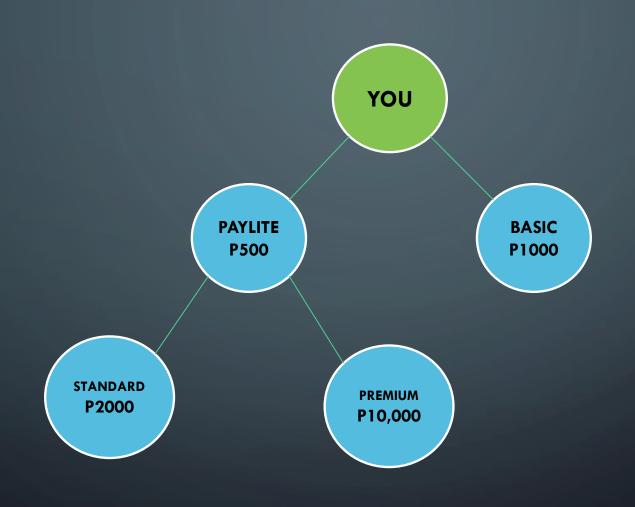

### **PAYLITE**

### 2500

- 50 retailer activation credits
   (50 x P300 = P15,000)
- 1% rebate on load supply
- Tarpaulin
- 25 Vtoken Daily rewards for 300 days (7,500)

### **BASIC**

### 5000

- 50 retailer activation credits
   (50 x P300 = P15,000)
- 1% rebate on load supply
- Tarpaulin
- Add-on productsPackage A:
- 1 Bottle of Glutathione
- 1 Coffee or Soap Package B: 500 Loadfund
- 50 Vtoken Daily rewards for 300 days (15,000)

### **STANDARD**

### 10,000

- 100 retailer activation credits (100 x P300 = P30,000)
- 1% rebate on load supply
- Tarpaulin
- Add-on productsPackage A:
- 1 Bottle of Glutathione
- 2 Coffee and 2 Soap Package B: 1000 Loadfund
- 100 Vtoken Daily rewards for 300 days (30,000)

### **PREMIUM**

### 50,000

- 500 retailer activation credits  $(500 \times P300 = P150,000)$
- 1% rebate on load supply
  - Tarpaulin
- Add-on productsPackage A:
- 5 Bottle of Glutathione
- 5 Coffee and 5 Soap Package B: 5000 Loadfund
- 750 Vtoken Daily rewards for 200 days (150,000)